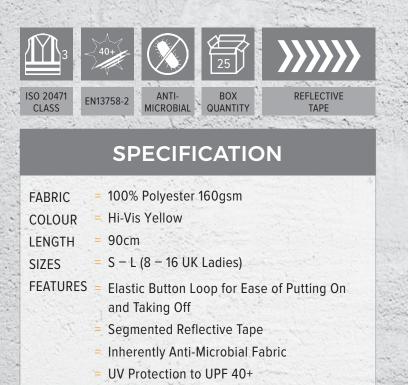

## ISO 20471 CLASS 3 LADIES COOLVIZ ULTRA LONG SLEEVE MODESTY TUNIC

## Code: MT01-Y

A modest fit I-Soft performance Coolviz Ultra fabric Unique chevron design segmented reflective tape for improved breathability and allowing garment stretch I UV Protection to UPF 40+ meeting EN 13758-2 I Conforms to 50 home washes at 40 °C I Available in sizes S – L (8 – 16 UK ladies) I

NOTES = Also Available in Orange

LEO

|                     | Super States        | - Pourse its      | Clour 3        | 180.982 | 18112 A        | 1.122   | an and a  | And the second   |                | 1.5            |
|---------------------|---------------------|-------------------|----------------|---------|----------------|---------|-----------|------------------|----------------|----------------|
| which the xight for | a the second second | Size              | Small          | Medium  | Large          |         | 53233     | the material and | Sale Pril      | and the second |
| Maria and the state |                     | UK Ladies Size    | 8              | 10-12   | 14-16          |         | Stard Ser |                  | Steamer 1      | Anara          |
|                     | and a second second | Chest To Fit (cm) | 69-76          | 76-90   | 90-104         | A white |           | E manage         | alun The       | Chiefest.      |
| REV1. 07.12.18AS    | ALL                 |                   | and the second |         | and the second |         | howard    | in the start     | and the second | non S          |