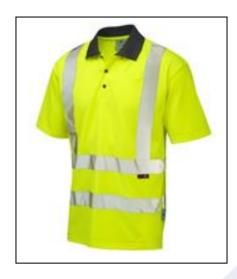

## **EU Declaration of Conformity**

Product Type: High Visibility Coolviz Polo Shirt Manufacturer: Leo Textiles T/A LEO WORKWEAR

Product ID: P02-Y

Name: **ROCKHAM** 

Model/Label: LP-001

The above product is in conformity with the regulation (EU) 2016/425.