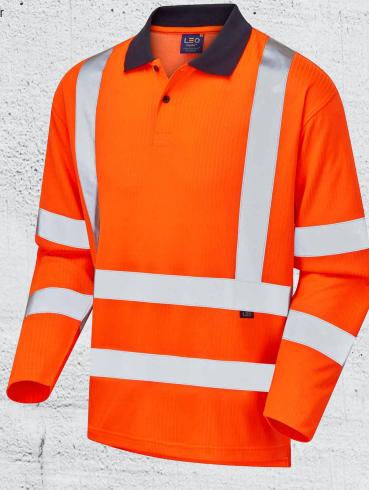

## **SWIMBRIDGE**

ISO 20471 CLASS 3 ECOVIZ® PB POLY/BAMBOO SLEEVED POLO SHIRT

## Code: P05-O

Manufactured from EcoViz® PB Poly/Bamboo fabric Sustainable bamboo provides super soft feel & is naturally anti-microbial | UV Protection to UPF 40+ meeting EN 13758-2 Excellent moisture wicking properties provided by both polyester & bamboo | Bamboo uses 1/3 water consumption of cotton

## **SPECIFICATION**

**FABRIC** = EcoViz® PB, 200gsm:

Outer Layer - 100% Polyester,

Inner Layer - 50% Polyester, 50% Bamboo

COLOUR Hi-Vis Orange (RIS-3279-TOM)

TRIM Navy Collar LENGTH = 73 - 89cm

SIZES = S - 6XL

FEATURES = Super Soft Touch

Anti-Microbial Bamboo Fabric

= 2 Button Placket

= Split Hem Design With Drop Back

= EN13758-2 UV Protective Clothing UPF 40+

Strategically Positioned Reflective Tape for **Optimal Wearer Movement** 