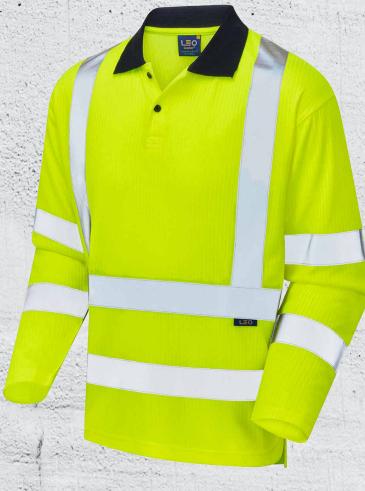

## **SWIMBRIDGE**

ISO 20471 CLASS 3 ECOVIZ® PB POLY/BAMBOO SLEEVED POLO SHIRT

## Code: P05-Y

Manufactured from EcoViz® PB Poly/Bamboo fabric Sustainable bamboo provides super soft feel & is naturally anti-microbial I UV Protection to UPF 40+ meeting EN 13758-2 Excellent moisture wicking properties provided by both polyester & bamboo | Bamboo uses 1/3 water consumption of cotton

## **SPECIFICATION**

**FABRIC** EcoViz® PB, 200gsm:

Outer Layer - 100% Polyester,

Inner Layer - 50% Polyester, 50% Bamboo

COLOUR Hi-Vis Yellow

TRIM Navy Collar

LENGTH = 73 - 89cm

SIZES = S - 6XL

Super Soft Touch FEATURES =

Anti-Microbial Bamboo Fabric

= 2 Button Placket

= Split Hem Design With Drop Back

= EN13758-2 UV Protective Clothing UPF 40+

Strategically Positioned Reflective Tape for **Optimal Wearer Movement** 