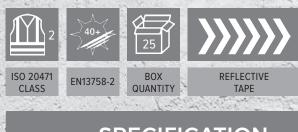

## MORTEHOE

ISO 20471 CLASS 2 DUAL COLOUR COOLVIZ PLUS POLO SHIRT

## Code: P11-Y/NV

Lightweight, quick drying polyester Coolviz Plus polo shirt Unique chevron design segmented reflective tape for improved breathability and allowing garment stretch I Contrast navy fabric in areas most prone to dirt I UV Protection to UPF 40+ meeting EN 13758-2:I Perfect for the warmest weather conditions I Available sizes S = 6XL

## SPECIFICATION

|          |                                    | 1. 1. 1. 1. 1. 1. 1. 1. 1. 1. 1. 1. 1. 1 |
|----------|------------------------------------|------------------------------------------|
| FABRIC   | 100% Birdseye Polyester 130gsm     |                                          |
| COLOUR   | Hi-Vis Yellow/Navy                 |                                          |
| TRIM     | Navy                               |                                          |
| LENGTH   | 73 – 89cm                          |                                          |
| SIZES    | S – 6XL                            |                                          |
| FEATURES | Mesh Ventilated Under-arms & Side  | Seams                                    |
| - Kr     | Segmented Reflective Tape          |                                          |
|          | Split Hem Design                   |                                          |
|          | 3 Button Placket                   |                                          |
| N        | EN13758-2 UV Protective Clothing U | JPF 40+                                  |
| NOTES    | Also Available in Orange/Navy      |                                          |