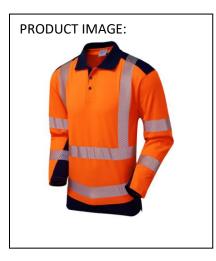

## **EU Declaration of Conformity**

PRODUCT TYPE: High Visibility Coolviz Plus Sleeved Polo Shirt

MANUFACTURER: Leo Textiles T/A LEO WORKWEAR

This declaration of conformity is issued under the sole responsibility of LEO WORKWEAR

Product ID: P15-O/NV

Name: WRINGCLIFF

Model/Label: LP-019

The above product is in conformity with the regulation (EU) 2016/425 and is identical to the PPE which is subject of EU certificate 523615/1 issued by: