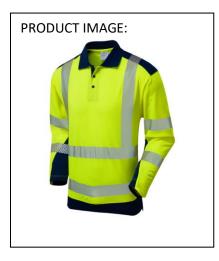

## **EU Declaration of Conformity**

PRODUCT TYPE: High Visibility Coolviz Plus Sleeved Polo Shirt

MANUFACTURER: Leo Textiles T/A LEO WORKWEAR

This declaration of conformity is issued under the sole responsibility of LEO WORKWEAR

Product ID: P15-Y/NV

Name: WRINGCLIFF

Model/Label: LP-019

The above product is in conformity with the regulation (EU) 2016/425 and is identical to the PPE which is subject of EU certificate 523615/1 issued by: