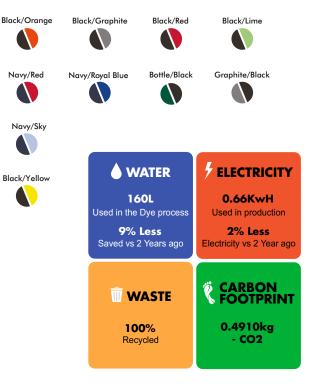

## SILVERSWIFT POLOSHIRT

**STYLE**: 1180

SIZES: XS-5XL

FABRIC: 50% Polyester / 50% Cotton

WEIGHT: 220gsm

COLOURS: