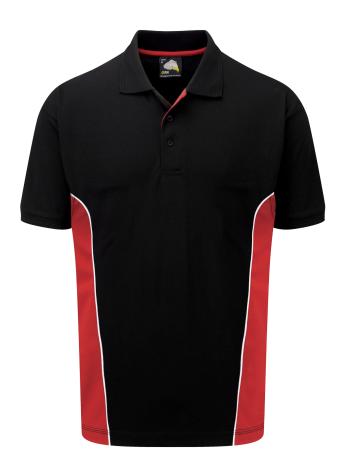

## SILVERSWIFT POLOSHIRT

**STYLE**: 1180

SIZES: XS-5XL

FABRIC: 50% Polyester / 50% Cotton

WEIGHT: 220gsm

COLOURS:

## FEATURES & BENEFITS

- High quality, premium weight poloshirt
- Knitted collar with rod design
- Well padded, taped neckline for comfort
- Half moon yoke at neck for increased strength
- Cuffed sleeves with matching rod design
- Self-coloured placket with matching pearlised buttons
- Triple stitched on all main seams for ultimate strength