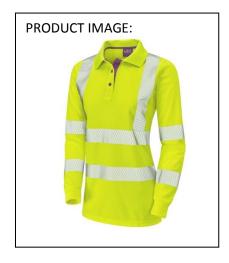

## **EU Declaration of Conformity**

PRODUCT TYPE: High Visibility Women's Coolviz Plus Sleeved Polo Shirt

MANUFACTURER: Leo Textiles T/A LEO WORKWEAR

This declaration of conformity is issued under the sole responsibility of LEO WORKWEAR

Product ID: PL08-Y Name: POLLYFIELD Model/Label LP-009

The above product is in conformity with the regulation (EU) 2016/425 and is identical to the PPE which is subject of EC certificate 522409/1 issued by:

EN ISO 20471:2013 (Class 2), (Class 3 for sizes XL and above), EN13758-2

Signed for on behalf of LEO WORKWEAR

Date: 27/09/2018

Name: Peter Turner

Position: Director Signature:

Leo Workwear is a Trading Style of Leo Textiles Ltd.