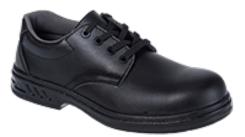

> Portwest declares that: FW80 - Steelite Laced Safety Shoe S2 - CAT II

the product referred to in this Declaration satisfies the essential safety and health requirements of the PPE Regulation (EU) 2016/425 - CAT II