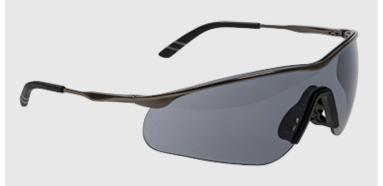

### **PS16 - Tech Metal Spectacle**

**Collection:** Eye Protection

Range: PPE

Materials: Metal Frame, Polycarbonate

**Box Quantity: 12** 

#### **Product information**

The Tech Metal Spectacle is constructed with a metal frame and modern look and is suitable for a wide range of industries. It provides protection against high speed particles at extreme temperatures and is ultraviolet radiation resistance tested.

#### **Features**

- · CE certified
- · Anti-scratch coating for added durability
- Soft arms tips for ultra comfort
- Soft nose bridge for a secure and comfortable fit
- · Light and robust
- · Nickel free
- Retail bag which aids presentation for retail sales
- · Individually packed for vending machines