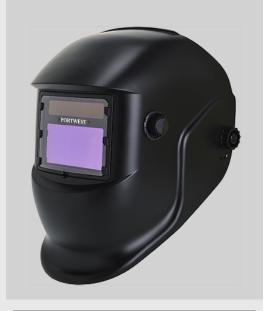

## PW65 - BizWeld Plus Welding Helmet

**Collection:** Welding **Range:** Flame Resistant

### **Product information**

Auto-darkening welding helmet, which switches from a light to dark state when welding activity starts. Light state is DIN 4; Dark state is adjustable from DIN 9 to DIN 13 using the external knob. Response time from light to dark state is 0.04 milliseconds; return from dark to clear state in 0.03-0.04 sec. Power is supplied by solar cells with 2 built-in lithium batteries to offer power back-up for longer service life. No need for replacement batteries.

#### **Features**

- · CE certified
- · Wheel ratchet size adjustment for easy fitting
- Solar cell power and two built-in lithium backup batteries. Working time over 5000 hours
- Auto-darkening, switches from light to dark when the welding process starts
- Suitable for a wide range of applications
- Suitable to be worn with disposable respirators
- Retail box which aids presentation for retail sales