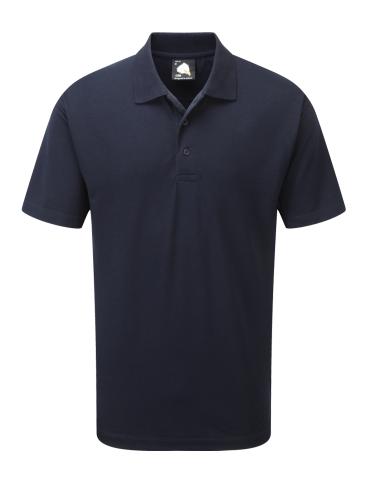

## **RAVEN CLASSIC POLOSHIRT**

**STYLE: 1130** 

SIZES: XS-5XL

FABRIC: 50% Polyester / 50% Cotton

120L

Used in the Dye process

11% Less

Saved vs 2 Years ago

## COLOURS:

- High quality classic poloshirt •
- Plain knitted collar and well padded, taped neckline for comfort •
- Half moon yoke at neck for increased strength •
- Hemmed sleeve ends
- Self-coloured placket, with matching pearlised buttons
- Triple stitched on all main seams for ultimate strength •