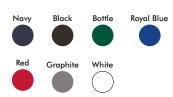

## COLOURS:

- High quality classic poloshirt •
- Plain knitted collar and well padded, taped neckline for comfort •
- Half moon yoke at neck for increased strength •
- Hemmed sleeve ends
- Self-coloured placket, with matching pearlised buttons
- Triple stitched on all main seams for ultimate strength •