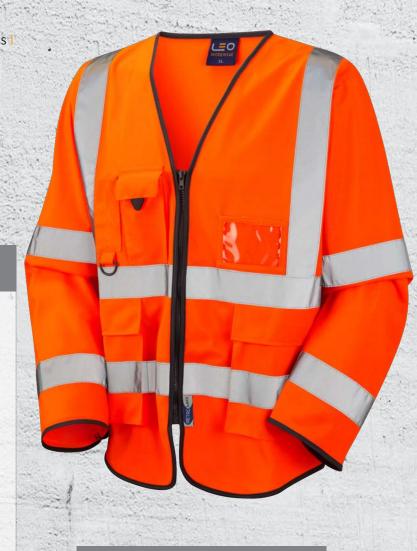

## WRAFTON

ISO 20471 CLASS 3 SUPERIOR SLEEVED WAISTCOAT

## Code: \$12-0

A host of external storage and pocket solutions Large area for printing on front and rear.

Shaped low rise design at hip to allow trouser pocket access

Durable polyester trim | Available sizes XS - 6XL

## SPECIFICATION

FABRIC = 100% Knitted Polyester

COLOUR = Hi-Vis Orange

TRIM = Grey

FASTENER = Zip

LENGTH = 77 - 82cm SIZES = XS - 6XL

FEATURES = Scooped Sides Allowing Pocket Access

Mobile Phone Pocket

= ID Pocket

2 Front Bellowed Storage Pockets

Double Pen Pocket with D-Ring

**NOTES** 

Also Available in Yellow, Yellow/Grey and Yellow/Orange

CERTIFIED TO 25 WASH CYCLES

| Size              | XS    | Small | Medium | Large   | XL      | XXL     | 3XL     | 4XL     | 5XL     | 6XL     |
|-------------------|-------|-------|--------|---------|---------|---------|---------|---------|---------|---------|
| Chest To Fit (cm) | 78-86 | 86-94 | 94-102 | 102-110 | 110-118 | 118-126 | 126-134 | 134-142 | 142-150 | 150-158 |
| Waist To Fit (cm) | 74-82 | 82-90 | 90-98  | 98-106  | 106-114 | 114-122 | 122-130 | 130-138 | 138-146 | 146-154 |