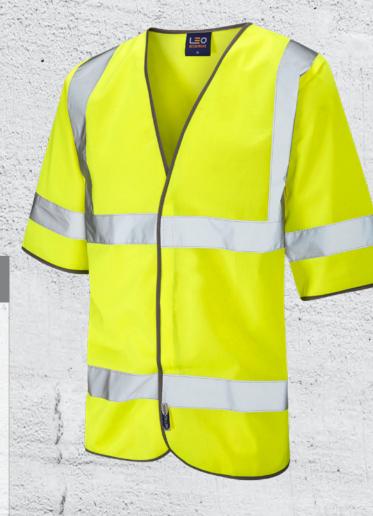

## GORWELL

ISO 20471 CLASS 3 HALF SLEEVE WAISTCOAT

## Code: S02-Y

Lightweight | Durable | Perfect for everyday use | Generous fit | Available in sizes up to 6XL

ISO 20471 CLASS BOX QUANTITY REFLECTIVE TAPE

## **SPECIFICATION**

FABRIC = 100% Knitted Polyester

COLOUR = Hi-Vis Yellow

TRIM = Grey

FASTENER = Velcro

LENGTH = 77 – 82cm

SIZES = S - 6XL

NOTES = Also available in Orange