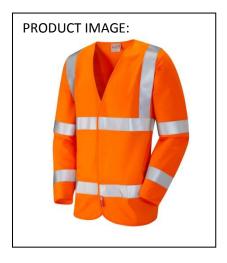

## **EU Declaration of Conformity**

PRODUCT TYPE: High Visibility LFS Sleeved Waistcoat

MANUFACTURER: Leo Textiles T/A LEO WORKWEAR

This declaration of conformity is issued under the sole responsibility of LEO WORKWEAR

Product ID: S11-O Name: PARKHAM Model/Label LS-011(R/T)

The above product is in conformity with the regulation (EU) 2016/425 and is identical to the PPE which is the subject of EU certificate 523425/1 issued by: