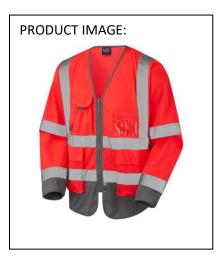

## **EU Declaration of Conformity**

PRODUCT TYPE: High Visibility Sleeved Superior Waistcoat

MANUFACTURER: Leo Textiles T/A LEO WORKWEAR

This declaration of conformity is issued under the sole responsibility of LEO WORKWEAR

Product ID: S12-R/GY

Name: WRAFTON

Model/Label: LS-016

The above product is in conformity with the regulation (EU) 2016/425 and is identical to the PPE which is subject of EU certificate LECF100379619 issued by: