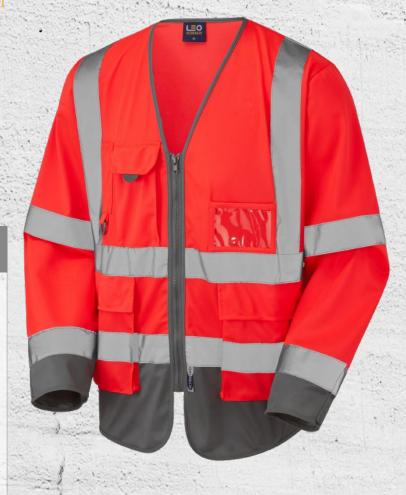

## ISO 20471 CLASS 3 SUPERIOR SLEEVED WAISTCOAT

## Code: S12-R/GY

A host of external storage and pocket solutions Shaped low rise design at hip to allow trouser pocket access Area for printing on front and rear L Durable polyester trim Available sizes XS – 6XL

## **SPECIFICATION**

FABRIC = 100% Knitted Polyester

COLOUR = Hi-Vis Red & Grey

TRIM = Grey FASTENER = Zip

LENGTH = 77 - 82cm

SIZES = XS - 6XL

FEATURES = Scooped Sides Allowing Pocket Access

Mobile Phone Pocket

ID Pocket

2 Front Bellowed Storage Pockets

Double Pen Pocket with D-Ring

Cuff-Adjuster

NOTES

 Also Available in Single Colour Orange, Yellow and Dual Colour Yellow/Orange, Yellow/Grey

**CARE LABEL** 

**CERTIFIED TO 25 WASH CYCLES** 