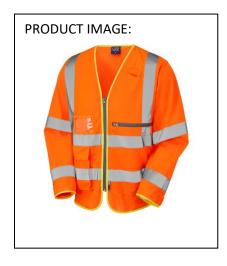

## **EU Declaration of Conformity**

PRODUCT TYPE: High Visibility Superior Sleeved Waistcoat

MANUFACTURER: Leo Textiles T/A LEO WORKWEAR

This declaration of conformity is issued under the sole responsibility of LEO WORKWEAR

Product ID: S24-O Name: HEDDON Model/Label: LS-016 (R/T)

The above product is in conformity with the regulation (EU) 2016/425 and is identical to the PPE which is subject of EU certificate LECF100379619 issued by:

EN ISO 20471:2013 + A1:2016 (Class 3) and RIS-3279-TOM (Issue 2:2019).

Signed for on behalf of LEO WORKWEAR

Date: 23/01/2020

Name: Peter Turner

Position: Director Signature: