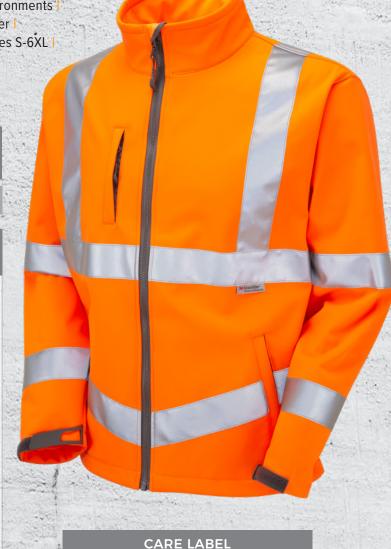

## BUCKLAND

ISO 20471 CLASS 3 SOFTSHELL JACKET

## Code: SJ01-O

Interactive zip; zips into the 'Clovelly' Executive Anorak Fashionable design | Perect for a wide variety of working environments Stylish semi-hidden front chest pocket Functional cuff adjuster Soft breathable fabric with stretch properties | Available in sizes S-6XL

## **SPECIFICATION**

**FABRIC** = 100% Stretch Polyester Twill, 3 Layer,

Hi-Vis Orange (RIS-3279-TOM)

with Internal Micro-Fleece, 290gsm

FASTENER = Interactive YKK Zip

= 70 - 82cm LENGTH

SIZES = S - 6XL

FEATURES = Semi-Concealed Zipped Chest Pocket

**Zipped Hand Pockets** 

Cuff Adjusters

Shock Cord Hem-Adjuster

 Also available in Yellow **NOTES** 

CERTIFIED TO 25 WASH CYCLES

|                   | The Art Andrews Control of the Contr |        |         |         |         |         |         |         |         |  |
|-------------------|--------------------------------------------------------------------------------------------------------------------------------------------------------------------------------------------------------------------------------------------------------------------------------------------------------------------------------------------------------------------------------------------------------------------------------------------------------------------------------------------------------------------------------------------------------------------------------------------------------------------------------------------------------------------------------------------------------------------------------------------------------------------------------------------------------------------------------------------------------------------------------------------------------------------------------------------------------------------------------------------------------------------------------------------------------------------------------------------------------------------------------------------------------------------------------------------------------------------------------------------------------------------------------------------------------------------------------------------------------------------------------------------------------------------------------------------------------------------------------------------------------------------------------------------------------------------------------------------------------------------------------------------------------------------------------------------------------------------------------------------------------------------------------------------------------------------------------------------------------------------------------------------------------------------------------------------------------------------------------------------------------------------------------------------------------------------------------------------------------------------------------|--------|---------|---------|---------|---------|---------|---------|---------|--|
| Size              | Small                                                                                                                                                                                                                                                                                                                                                                                                                                                                                                                                                                                                                                                                                                                                                                                                                                                                                                                                                                                                                                                                                                                                                                                                                                                                                                                                                                                                                                                                                                                                                                                                                                                                                                                                                                                                                                                                                                                                                                                                                                                                                                                          | Medium | Large   | XL      | XXL     | 3XL     | 4XL     | 5XL     | 6XL     |  |
| Chest To Fit (cm) | 86-94                                                                                                                                                                                                                                                                                                                                                                                                                                                                                                                                                                                                                                                                                                                                                                                                                                                                                                                                                                                                                                                                                                                                                                                                                                                                                                                                                                                                                                                                                                                                                                                                                                                                                                                                                                                                                                                                                                                                                                                                                                                                                                                          | 94-102 | 102-110 | 110-118 | 118-126 | 126-134 | 134-142 | 142-150 | 150-158 |  |
| Waist To Fit (cm) | 82-90                                                                                                                                                                                                                                                                                                                                                                                                                                                                                                                                                                                                                                                                                                                                                                                                                                                                                                                                                                                                                                                                                                                                                                                                                                                                                                                                                                                                                                                                                                                                                                                                                                                                                                                                                                                                                                                                                                                                                                                                                                                                                                                          | 90-98  | 98-106  | 106-114 | 114-122 | 122-130 | 130-138 | 138-146 | 146-154 |  |