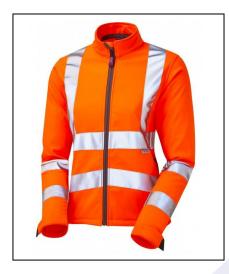

## **UKCA** Declaration of Conformity

Product Type:High Visibility Women's Softshell JacketManufacturer:Leo Textiles T/A LEO WORKWEARProduct ID:SJL01-OName:HONEYWELLModel/Label:SJ-101 (R/T)

The above product is in conformity with the PPE regulation 2016/425 as brought into UK Law and amended (Legislation UK 2019 S1696 Schedule 35 Regulation 38) and is identical to the PPE which is subject of UKCA certificate 523934 issued by **BTTG, Approved Body 0338**, Unit 6 Wheel Forge Way, Trafford Park, Manchester, M17 1EH, United Kingdom.