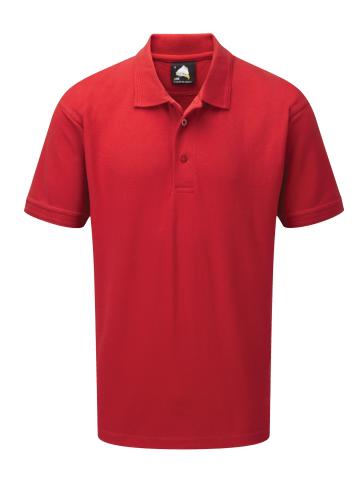

## EAGLE PREMIUM POLOSHIRT

**STYLE**: 1150

SIZES: XS-5XL In All Colours XS-10XL\* In Navy & Black

FABRIC: 50% Polyester / 50% Cotton

WEIGHT: 220gsm

COLOURS: