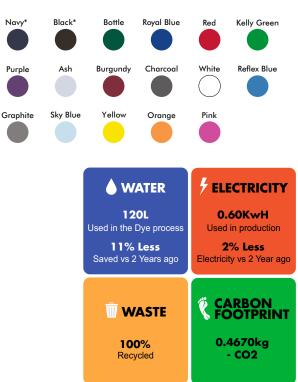

## EAGLE PREMIUM POLOSHIRT

**STYLE**: 1150

SIZES: XS-5XL In All Colours XS-10XL\* In Navy & Black

FABRIC: 50% Polyester / 50% Cotton

WEIGHT: 220gsm

COLOURS: