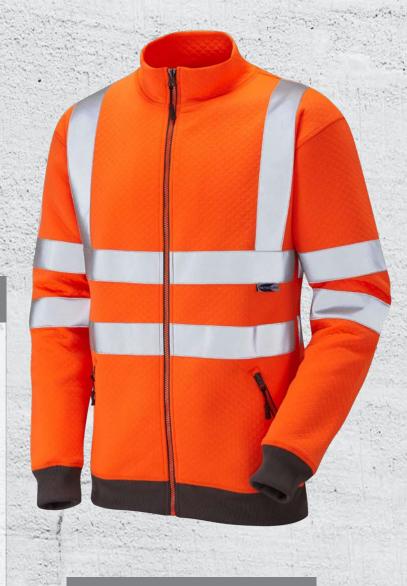

## Code: SS03-O

Warm and comfortable diamond quilt fabric | Polyester outer layer for durability, 100% cotton inner layer for wearer comfort | Stretch reflective tape allowing increased freedom of movement for the wearer | Available in sizes S = 6XL |

## **SPECIFICATION**

FABRIC = 310GSM Diamond Quilt,

50% Polyester, 50% Cotton

COLOUR = Hi-Vis Orange (RIS-3279-TOM)

TRIM = Grey

FASTENER = Zip

LENGTH = 72 - 84cm

SIZES = S - 6XL

FEATURES = Ribbed Cuffs and Hem

= Chunky Front Zip Fastener with Puller

Stretch Reflective Tape

= 2 x Zipped Hand Pockets with Pullers

Stand Up Collar

NOTES = Also available in Yellow

| 00.00 | Size              | Small | Medium | Large   | XL      | XXL     | 3XL     | 4XL     | 5XL     | 6XL     |
|-------|-------------------|-------|--------|---------|---------|---------|---------|---------|---------|---------|
|       | Chest To Fit (cm) | 86-94 | 94-102 | 102-110 | 110-118 | 118-126 | 126-134 | 134-142 | 142-150 | 150-158 |
|       | Waist To Fit (cm) | 82-90 | 90-98  | 98-106  | 106-114 | 114-122 | 122-130 | 130-138 | 138-146 | 146-154 |