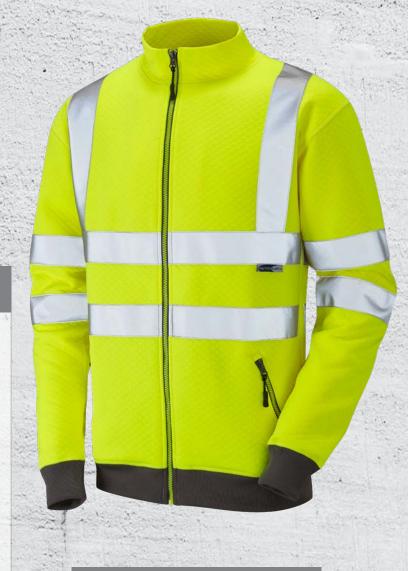

## LIBBATON

ISO 20471 CLASS 3 TRACK TOP

## Code: SS03-Y

Warm and comfortable diamond quilt fabric | Polyester outer layer for durability, 100% cotton inner layer for wearer comfort | Stretch reflective tape allowing increased freedom of movement for the wearer | Available in sizes S = 6XL |

## **SPECIFICATION**

FABRIC = 310GSM Diamond Quilt,

50% Polyester, 50% Cotton

COLOUR = Hi-Vis Yellow

TRIM = Grey

FASTENER = Zip

LENGTH = 72 - 84cm

SIZES = S - 6XL

FEATURES = Ribbed Cuffs and Hem

= Chunky Front Zip Fastener with Puller

Stretch Reflective Tape

= 2 x Zipped Hand Pockets with Pullers

Stand Up Collar

NOTES = Also available in Orange

CARE LABEL

CERTIFIED TO 50 WASH CYCLES