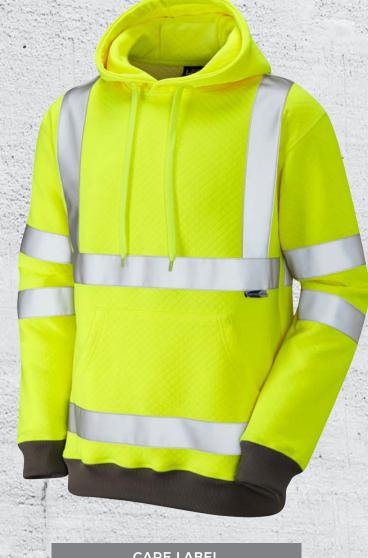

## GOODLEIGH

ISO 20471 CLASS 3 HOODED SWEATSHIRT

## Code: SS04-Y

Warm and comfortable diamond quilt fabric Polyester outer layer for durability, 100% cotton inner layer for wearer comfort | Stretch reflective tape allowing increased freedom of movement for the wearer Available in sizes S - 6XL

## SPECIFICATION

**FABRIC** = 310GSM Diamond Quilt,

50% Polyester, 50% Cotton

COLOUR Hi-Vis Yellow

TRIM = Grey

= 72 - 84cm LENGTH

= S - 6XLSIZES

FEATURES = Ribbed Cuffs and Hem

Double Fabric Hood with Flat Lace Draw Cord

Stretch Reflective Tape

Kangaroo Pouch Pocket

NOTES Also available in Orange

CERTIFIED TO 50 WASH CYCLES

| 30.00 | Size              | Small | Medium | Large   | XL      | XXL     | 3XL     | 4XL     | 5XL     | 6XL     |
|-------|-------------------|-------|--------|---------|---------|---------|---------|---------|---------|---------|
|       | Chest To Fit (cm) | 86-94 | 94-102 | 102-110 | 110-118 | 118-126 | 126-134 | 134-142 | 142-150 | 150-158 |
|       | Waist To Fit (cm) | 82-90 | 90-98  | 98-106  | 106-114 | 114-122 | 122-130 | 130-138 | 138-146 | 146-154 |