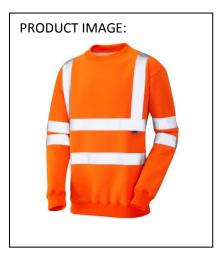

## **EU Declaration of Conformity**

PRODUCT TYPE: High Visibility Crew Neck Sweatshirt

MANUFACTURER: Leo Textiles T/A LEO WORKWEAR

This declaration of conformity is issued under the sole responsibility of LEO WORKWEAR

Product ID: SS05-O

Name: WINKLEIGH

Model/Label

el SS-003 (R/T)

The above product is in conformity with the regulation (EU) 2016/425 and is identical to the PPE which is subject of EC certificate EC84287 issued by: