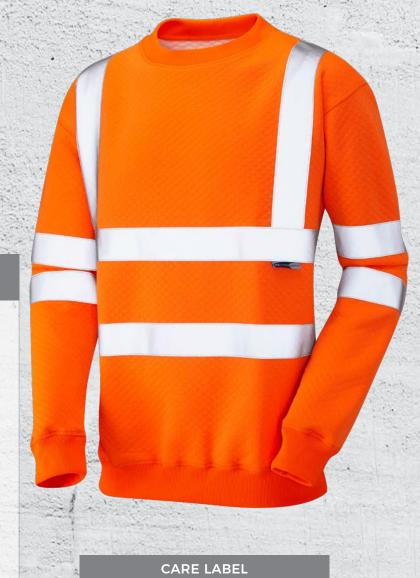

## WINKLEIGH

ISO 20471 CLASS 3 CREW NECK SWEATSHIRT

## Code: SS05-O

Warm and comfortable diamond quilt fabric | Polyester outer layer for durability, 100% cotton inner layer for wearer comfort | Stretch reflective tape allowing increased freedom of movement for the wearer | Available in sizes S = 6XL |

## **SPECIFICATION**

FABRIC = 310GSM Diamond Quilt,

50% Polyester, 50% Cotton

COLOUR = Hi-Vis Orange (RIS-3279-TOM)

TRIM = Orange LENGTH = 72 - 84cm

SIZES = S - 6XL

FEATURES = Ribbed Cuffs and Hem

Stretch Reflective Tape