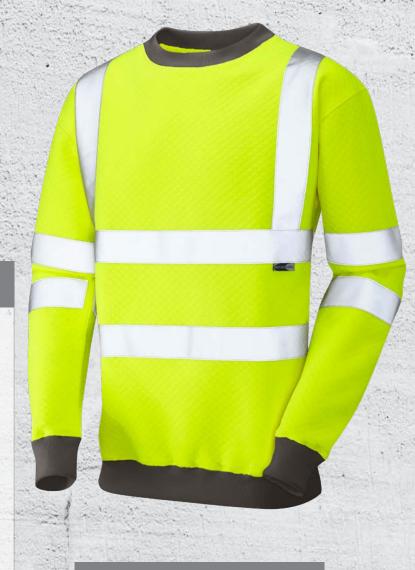

## WINKLEIGH

ISO 20471 CLASS 3 CREW NECK SWEATSHIRT

## Code: SS05-Y

Warm and comfortable diamond quilt fabric | Polyester outer layer for durability, 100% cotton inner layer for wearer comfort | Stretch reflective tape allowing increased freedom of movement for the wearer | Available in sizes S = 6XL |

## **SPECIFICATION**

FABRIC = 310GSM Diamond Quilt,

50% Polyester, 50% Cotton

COLOUR = Hi-Vis Yellow

TRIM = Grey

LENGTH = 72 - 84cm

SIZES = S - 6XL

FEATURES = Ribbed Cuffs and Hem