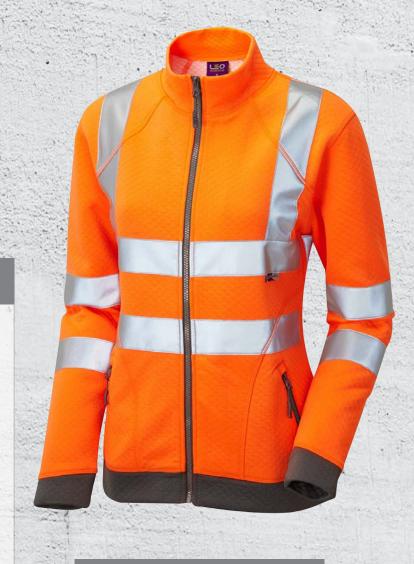

## Code: SSL03-O

Specifically designed for the female wearer Warm and comfortable diamond quilt fabric Polyester outer layer for durability, 100% cotton inner layer for wearer comfort. Stretch reflective tape allowing increased freedom of movement for the wearer Available in sizes XS – 6XL (6 – 26 UK women's).

## **SPECIFICATION**

FABRIC = 310GSM Diamond Quilt,

50% Polyester, 50% Cotton

COLOUR = Hi-Vis Orange (RIS-3279-TOM)

TRIM = Grey

FASTENER = Zip

LENGTH = 65.5 - 83cm

SIZES = XS - 6XL (8 - 26 UK Women's)

FEATURES = Ribbed Cuffs and Hem

= Front Zip Fastener with Puller

= Stretch Reflective Tape

= 2 x Zipped Hand Pockets with Pullers

Stand Up Collar

NOTES = Also available in Yellow