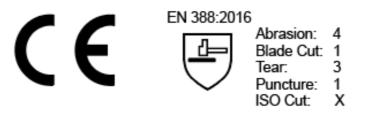

## PAWA GLOVE- PG101

Codes: PG10161-4 Sizes: S – XL Colour: Grey/Black

The Cat II glove is in conformity with the following European Standards; EN 420:2003+A1:2009 and EN 388:2016.