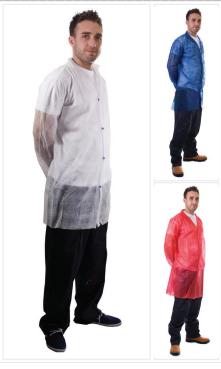

# Non-Woven Coat - Popper

## Description:

These individually wrapped Non-Woven Coats offer great barrier protection making them perfect for food processing and clean room tasks.

- Popper fastening
- Velcro and zip fastenings also available
- Revere collar
- Individually wrapped

### Applications:

**Product Codes:** 

Hygiene rules, food processing, clean rooms

17101-6 S - 3XL NW Coat - Poppers - White 17111-6 S - 3XL NW Coat - Poppers - Navy Blue 17121-6 S - 3XL NW Coat - Poppers - Red