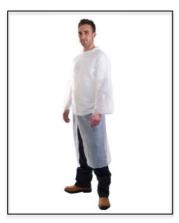

## PE VISITORS COAT

Codes: 17000 Sizes: One Size Colour: White Codes: 17010 Sizes: One Size Colour: Blue Codes: 17020 Sizes: One Size Colour: Red Codes: 17030 Sizes: One Size Colour: Green Codes: 17040 Sizes: One Size Colour: Yellow

## **Additional Product Information:**

This product is suitable for tasks with general purpose – hygiene rules, food processing, clean areas

This product is single use only.

This product is available in One Size only.