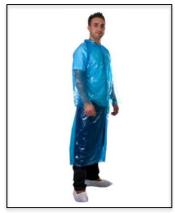

## PE VISITORS COAT

Codes: 17000 Sizes: One Size Colour: White Codes: 17010 Sizes: One Size Colour: Blue Codes: 17020 Sizes: One Size Colour: Red Codes: 17030 Sizes: One Size Colour: Green Codes: 17040 Sizes: One Size Colour: Yellow

## **Additional Product Information:**

This product is suitable for tasks with general purpose – hygiene rules, food processing, clean areas

This product is single use only.

This product is available in One Size only.