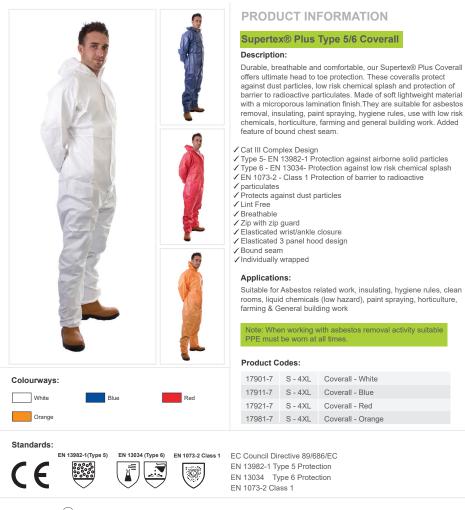

## SUPER**TOUCH**®





## SUPER**TOUCH**®

Packaging: 1 piece per bag - 50 bags per case

Outer Carton Artwork:



## Feature Symbols:





Single use only Pr Do not reuse i

 Product packed in retail bags

The information shown on this specification sheet is intended as a guide and is advisory only. All details were correct at the time of issue. As conditions of use are ultimately beyond our control, we advise that the product is tested for the particular application before use.

"Supertouch" is a registered trademark of Allied International Trading Ltd - Unit 3 Rabone Park, Rabone Lane, Smethwick, West Midlands, B66 2NN

"Supertouch" is a registered trademark of Allied International Trading Ltd - Unit 3 Rabone Park, Rabone Lane, Smethwick, West Midlands, B66 2NN