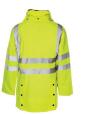

# SUPERTOUCH®

Outer parka with inner jacket for maximum warmth Front and back views

Outer parka with inner jacket without sleeves

Inner jacket -without sleeves

Inner jacket - (without sleeves - reversed

- ✓ Conforms to EN ISO 20471 Class 3 (outer only)
- ✓ Conforms to EN ISO 20471 Class 2 (inner bodywarmer)
- ✓ Conforms to EN 343: 3:1
- ✓ 2 band & brace
- ✓ Reversible bodywarmer
- ✓ Detachable sleeves with bodywarmer
- ✓ Bodywarmer with quilted lining
- ✓ Detachable hood
- ✓ Heavy duty 2-way zip fastening
- ✓ 2 front pockets
- ✓ 1 Outer parka with inner jacket
- ✓ 2 Outer parka only
- √ 3 Outer parka with inner jacket without sleeves
- √ 4 Inner jacket without sleeves
- √ 5 Inner jacket without sleeves (reversed)
- √ 6 Inner jacket with sleeves
- √7 Inner jacket with sleeves (reversed)