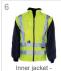

# SUPERTOUCH®

Outer parka with inner jacket for maximum warmth Front and back views

Outer parka with inner jacket without sleeves

Inner jacket -without sleeves

Inner jacket - (without sleeves - reversed

- ✓ Conforms to EN ISO 20471 Class 3 (outer only)
- ✓ Conforms to EN ISO 20471 Class 2 (inner bodywarmer)
- ✓ Conforms to EN 343: 3:1
- ✓ 2 band & brace
- ✓ Reversible bodywarmer
- ✓ Detachable sleeves with bodywarmer
- ✓ Bodywarmer with quilted lining
- ✓ Detachable hood
- ✓ Heavy duty 2-way zip fastening
- ✓ 2 front pockets
- ✓ 1 Outer parka with inner jacket
- ✓ 2 Outer parka only
- √ 3 Outer parka with inner jacket without sleeves
- √ 4 Inner jacket without sleeves
- √ 5 Inner jacket without sleeves (reversed)
- √ 6 Inner jacket with sleeves
- √7 Inner jacket with sleeves (reversed)