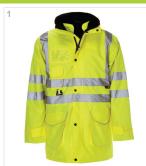

# SUPERTOUCH®

Outer parka with inner jacket for maximum warmth Front and back views

Outer parka with inner jacket without sleeves

Inner jacket -without sleeves

Inner jacket - (without sleeves - reversed

- ✓ Conforms to EN ISO 20471 Class 3 (outer only)
- ✓ Conforms to EN ISO 20471 Class 2 (inner bodywarmer)
- ✓ Conforms to EN 343: 3:1
- ✓ 2 band & brace
- ✓ Reversible bodywarmer
- ✓ Detachable sleeves with bodywarmer
- ✓ Bodywarmer with quilted lining
- ✓ Detachable hood
- ✓ Heavy duty 2-way zip fastening
- ✓ 2 front pockets
- ✓ 1 Outer parka with inner jacket
- ✓ 2 Outer parka only
- √ 3 Outer parka with inner jacket without sleeves
- √ 4 Inner jacket without sleeves
- √ 5 Inner jacket without sleeves (reversed)
- √ 6 Inner jacket with sleeves
- √7 Inner jacket with sleeves (reversed)