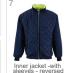

# SUPERTOUCH®

Outer parka with inner jacket for maximum warmth Front and back views

Outer parka with inner jacket without sleeves

Inner jacket -without sleeves

Inner jacket - (without sleeves - reversed

- ✓ Conforms to EN ISO 20471 Class 3 (outer only)
- ✓ Conforms to EN ISO 20471 Class 2 (inner bodywarmer)
- ✓ Conforms to EN 343: 3:1
- ✓ 2 band & brace
- ✓ Reversible bodywarmer
- ✓ Detachable sleeves with bodywarmer
- ✓ Bodywarmer with quilted lining
- ✓ Detachable hood
- ✓ Heavy duty 2-way zip fastening
- ✓ 2 front pockets
- ✓ 1 Outer parka with inner jacket
- ✓ 2 Outer parka only
- √ 3 Outer parka with inner jacket without sleeves
- √ 4 Inner jacket without sleeves
- √ 5 Inner jacket without sleeves (reversed)
- √ 6 Inner jacket with sleeves
- √7 Inner jacket with sleeves (reversed)