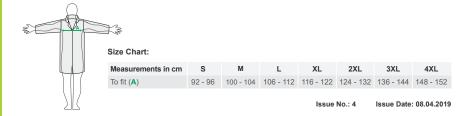

hood
- ✓ Heavy duty 2-way zip fastening
- ✓ 2 front pockets
- ✓ 1 Outer parka with inner jacket
- ✓ 2 Outer parka only
- √ 3 Outer parka with inner jacket without sleeves
- √ 4 Inner jacket without sleeves
- √ 5 Inner jacket without sleeves (reversed)
- √ 6 Inner jacket with sleeves
- √7 Inner jacket with sleeves (reversed)

### Fabric:

- 300D Oxford PU fabric
- Mesh lining in jacket

### Applications:

Tasks with a hi-vis requirement - traffic, security, event marshalling, driving, construction, roadworks, wet weather

### **Product Codes:**

36401-7 S - 4XL Hi Vis Yellow

## Yellow Standards:

Colourways:

Outer parka only











PPE Regulation (EU) 2016/425

EN ISO 20471;2013 - High Visibility Warning Clothing for Professional Use BS EN 343:2003+A1:2007 - Protection Against Rain



## **SUPERTOUCH®**

Packaging: 1 piece per bag - 10 bags per case

### Outer Carton Artwork:



### Inner Artwork:





### Feature Symbols:







Product is fully reversible



Product features an ID pocket



Product features a phone pocket

### Washing Symbols:



Wash cycle





Do not tumble



Do not iron



Do not dry clean

The information shown on this specification sheet is intended as a guide and is advisory only. All details were correct at the time of issue. As conditions of use are ultimately beyond our control, we advise that the product is tested for the particular application before use.