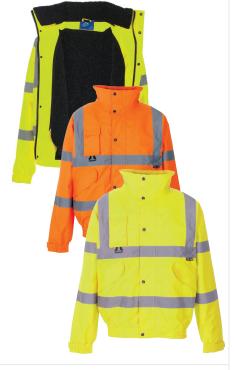

#### Hi Vis Breathable 2 in 1 Bomber Jacket

#### Description:

Our fantastic Breathable Bomber Jacket boasts maximum Class 3 protection for superb comfort throughout your working day.

#### ✓ Conforms to EN 471 Class 3:2

✓ Conforms to GO/RT 3279 (Orange version only) ✓ Conforms to EN 343 Class 3:3 ✓ Breathable ✓ 2 band & brace ✓ Heavy duty zip fastening Mobile phone pocket and pen pockets ✓2 Front pockets ✓Adjustable cuffs

#### Fabric:

- 300D Oxford fabric with PU coating - Detachable Sherpa lining

#### Washcare Symbols:

| Colourways: |        |
|-------------|--------|
| Yellow      | Orange |