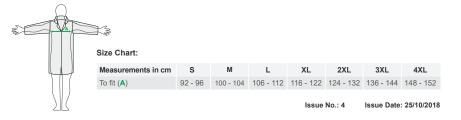

#### Product Codes:

37B41-7 S - 4XL Hi Vis Yellow 37B81-7 S - 4XL Hi Vis Orange