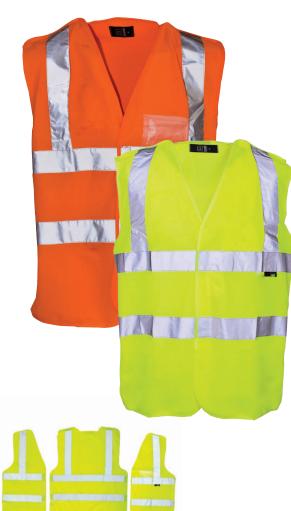

## **Hi Vis Pull Apart Vest**

#### **Description:**

If you work within the transport industry, our Hi Vis Pull Apart Vest is the waistcoat for you. Designed with quick release velcro seams, you're protected even if your vest gets caught or snagged.

Hi Vis Orange

### Colourways: