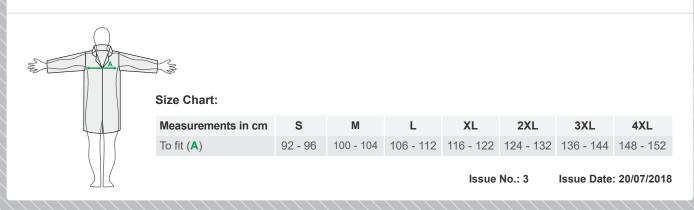

- Conforms to EN ISO 20471 Class 1: Small Size only
- Conforms to EN ISO 20471 Class 2: Medium 4XLarge.
- Conforms to GO/RT 3279 (Orange Only)
- 2 band & brace
- Velcro fastening
- Velcro on shoulders and side