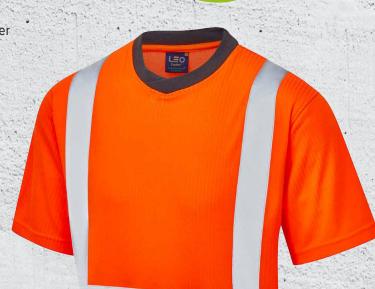

## Code: T01-O

Manufactured from EcoViz® PB Poly/Bamboo fabric Sustainable bamboo provides super soft feel & is naturally anti-microbial I UV Protection to UPF 40+ meeting EN 13758-2 Excellent moisture wicking properties provided by both polyester & bamboo | Bamboo uses 1/3 water consumption of cotton

## SPECIFICATION

**FABRIC** EcoViz® PB, 200gsm:

Outer Layer - 100% Polyester,

Inner Layer - 50% Polyester, 50% Bamboo

COLOUR Hi-Vis Orange (RIS-3279-TOM)

TRIM = Grey

71 - 87cmLENGTH

= S - 6XLSIZES

FEATURES = Improved Neck Design

Super Soft Touch

Anti-Microbial Bamboo Fabric

= 2 Button Placket

Split Hem Design With Drop Back

= EN13758-2 UV Protective Clothing UPF 40+

Strategically Positioned Reflective Tape for **Optimal Wearer Movement** 

Mitred Sleeve

Also Available in Yellow **NOTES** 

**CARE LABEL** 

CERTIFIED TO 25 WASH CYCLES

| Size              | Small | Medium | Large   | XL      | XXL     | 3XL     | 4XL     | 5XL     | 6XL     |
|-------------------|-------|--------|---------|---------|---------|---------|---------|---------|---------|
| Chest To Fit (cm) | 86-94 | 94-102 | 102-110 | 110-118 | 118-126 | 126-134 | 134-142 | 142-150 | 150-158 |