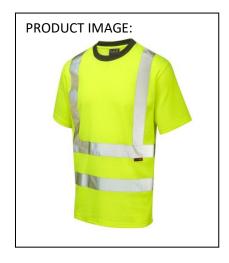

## **EU Declaration of Conformity**

PRODUCT TYPE: High Visibility Comfort T-Shirt

MANUFACTURER: Leo Textiles T/A LEO WORKWEAR

This declaration of conformity is issued under the sole responsibility of LEO WORKWEAR

Product ID: T01-Y Name: NEWPORT Model/Label: LT-001

The above product is in conformity with the regulation (EU) 2016/425 and is identical to the PPE which is subject of EU certificate 523686/1 issued by:

EN ISO 13688:2013, EN ISO 20471:2013 + A1:2016 (Class 2), EN 13758-2

Signed for on behalf of LEO WORKWEAR

Date: 21/02/2020

Name: Peter Turner

Position: Director Signature:

Company registered in England no. 1553406. Registered office as above. VAT Registration No. 321166104