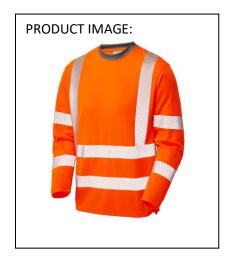

## **EU Declaration of Conformity**

PRODUCT TYPE: High Visibility Coolviz Plus Sleeved T- Shirt

MANUFACTURER: Leo Textiles T/A LEO WORKWEAR

This declaration of conformity is issued under the sole responsibility of LEO WORKWEAR

Product ID: T08-O Name: CAPSTONE Model/Label: LT-004 (R/T)

The above product is in conformity with the regulation (EU) 2016/425 and is identical to the PPE which is subject of EU certificate 523616/1 issued by: