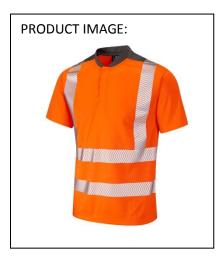

## **EU Declaration of Conformity**

PRODUCT TYPE: High Visibility T-Shirt

MANUFACTURER: Leo Textiles T/A LEO WORKWEAR

This declaration of conformity is issued under the sole responsibility of LEO WORKWEAR

Product ID: T12-O

Name: PUTSBOROUGH

Model/Label

el LT-002 (R/T)

The above product is in conformity with the regulation (EU) 2016/425 and is identical to the PPE which is subject of EC certificate EC94526 issued by: