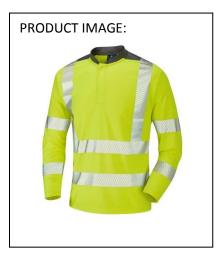

## **EU Declaration of Conformity**

PRODUCT TYPE: High Visibility Sleeved T-Shirt

MANUFACTURER: Leo Textiles T/A LEO WORKWEAR

This declaration of conformity is issued under the sole responsibility of LEO WORKWEAR

Product ID: T13-Y

Name: WATERMOUTH

Model/Label

bel LT-003

The above product is in conformity with the regulation (EU) 2016/425 and is identical to the PPE which is subject of EC certificate EC94526-01 issued by: