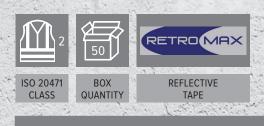

## TARKA ISO 20471 CLASS 2 WAISTCOAT

## SPECIFICATION

FABRIC=100% Knitted PolyesterCOLOUR=Hi-Vis RedTRIM=GreyFASTENER=VelcroLENGTH=75 - 80cmSIZES=S - 6XLNOTES=Also available in Yellow and Orange

LEO

| Size              | Small | Medium | Large   | XL      | XXL     | 3XL     | 4XL     | 5XL     | 6XL     |
|-------------------|-------|--------|---------|---------|---------|---------|---------|---------|---------|
| Chest To Fit (cm) | 86-94 | 94-102 | 102-110 | 110-118 | 118-126 | 126-134 | 134-142 | 142-150 | 150-158 |
| Waist To Fit (cm) | 82-90 | 90-98  | 98-106  | 106-114 | 114-122 | 122-130 | 130-138 | 138-146 | 146-154 |