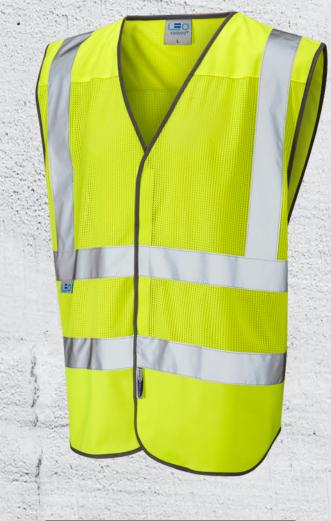

## ARLINGTON

ISO 20471 CLASS 2 COOLVIZ WAISTCOAT

## Code: W04-Y

Unique airflow mesh polyester acheives increased airflow whilst still meeting ISO 20471

Perfect for working in warmer conditions with the need to be seen

Large area for printing/badging on front and rear

## **SPECIFICATION**

FABRIC = 100% Knitted Polyester 130gsm Airflow Mesh

COLOUR = Hi-Vis Yellow

TRIM = Grey

FASTENER = Velcro

LENGTH = 76 - 81cm

SIZES = S - 6XL

FEATURES = Improved Fit with Deeper Armholes

Scooped Sides allowing Pocket Access

Solid Polyester Panels for Enhanced

**Garment Rigidity** 

NOTES = Also available in Orange

CERTIFIED TO 25 WASH CYCLES

| Size              | Small | Medium | Large   | XL      | XXL     | 3XL     | 4XL     | 5XL     | 6XL     |
|-------------------|-------|--------|---------|---------|---------|---------|---------|---------|---------|
| Chest To Fit (cm) | 86-94 | 94-102 | 102-110 | 110-118 | 118-126 | 126-134 | 134-142 | 142-150 | 150-158 |
| Waist To Fit (cm) | 82-90 | 90-98  | 98-106  | 106-114 | 114-122 | 122-130 | 130-138 | 138-146 | 146-154 |