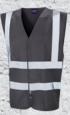

## **SPECIFICATION**

FABRIC = 100% Knitted Polyester

COLOUR = Various

TRIM = Grey

FASTENER = Velcro

LENGTH = 76cm

SIZES = XS - 4XL

Code: W05-R0 Colour: Royal Blue