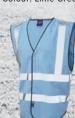

## **SPECIFICATION**

FABRIC = 100% Knitted Polyester

COLOUR = Various

TRIM = Grey

FASTENER = Velcro

LENGTH = 76cm

SIZES = XS - 4XL

Code: W05-R0 Colour: Royal Blue