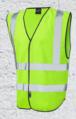

## **SPECIFICATION**

FABRIC = 100% Knitted Polyester

COLOUR = Various

TRIM = Grey

FASTENER = Velcro

LENGTH = 76cm

SIZES = XS - 4XL

Code: W05-R0 Colour: Royal Blue