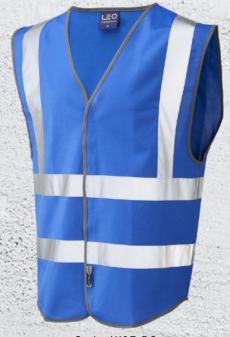

## **PILTON**

SINGLE COLOUR REFLECTIVE WAISTCOAT (NON ISO 20471)

## Code: W05

Part of an incredible range of 13 colours Low rise at hip to offer pocket access L

BOX QUANTITY REFLECTIVE TAPE

## **SPECIFICATION**

FABRIC = 100% Knitted Polyester

COLOUR = Various

TRIM = Grey

FASTENER = Velcro

LENGTH = 76cm

SIZES = XS - 4XL

Code: W05-R0 Colour: Royal Blue