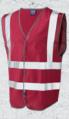

## **SPECIFICATION**

FABRIC = 100% Knitted Polyester

COLOUR = Various

TRIM = Grey

FASTENER = Velcro

LENGTH = 76cm

SIZES = XS - 4XL

Code: W05-R0 Colour: Royal Blue