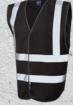

## **PILTON**

SINGLE COLOUR REFLECTIVE WAISTCOAT (NON ISO 20471)

## Code: W05

Part of an incredible range of 13 colours Low rise at hip to offer pocket access L

BOX QUANTITY REFLECTIVE TAPE

## **SPECIFICATION**

FABRIC = 100% Knitted Polyester

COLOUR = Various

TRIM = Grey

FASTENER = Velcro

LENGTH = 76cm

SIZES = XS - 4XL

Code: W05-R0 Colour: Royal Blue