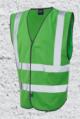

## **SPECIFICATION**

FABRIC = 100% Knitted Polyester

COLOUR = Various

TRIM = Grey

FASTENER = Velcro

LENGTH = 76cm

SIZES = XS - 4XL

Code: W05-R0 Colour: Royal Blue