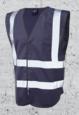

## **SPECIFICATION**

FABRIC = 100% Knitted Polyester

COLOUR = Various

TRIM = Grey

FASTENER = Velcro

LENGTH = 76cm

SIZES = XS - 4XL

Code: W05-R0 Colour: Royal Blue

## CARE LABEL

Code: W05-BK Colour: Black

Code: W05-BT Colour: Bottle Green

Code: W05-GN Colour: Emerald Green

Code: W05-GY Colour: Grey

Code: W05-LM Colour: Lime Green

Code: W05-MN Colour: Maroon

Code: W05-NV Colour: Navy Blue REV4. 13.11.17AS