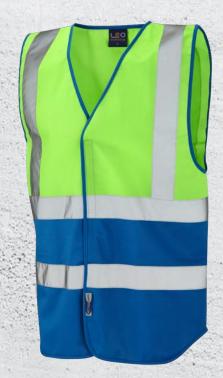

## PILTON

DUAL COLOUR REFLECTIVE WAISTCOAT (NON ISO 20471)

## Code: W05

Deeper arm holes than standard | Sizes XS-4XL stocked Part of an incredible range of 12 colours Low rise at hip to offer pocket access

BOX QUANTITY **REFLECTIVE** TAPE

## **SPECIFICATION**

**FABRIC** = 100% Knitted Polyester

COLOUR Various

TRIM Coloured

FASTENER = Velcro

= 76cm LENGTH

SIZES XS - 4XL

**CERTIFIED TO 25 WASH CYCLES** 