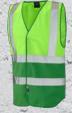

## PILTON

DUAL COLOUR REFLECTIVE WAISTCOAT (NON ISO 20471)

## Code: W05

Deeper arm holes than standard | Sizes XS-4XL stocked Part of an incredible range of 12 colours Low rise at hip to offer pocket access

BOX QUANTITY **REFLECTIVE** TAPE

Code: W05-LM/GN Colour: Lime/Green

Code: W05-LM/RD Colour: Lime/Red

Code: W05-LM/RO Colour: Lime/Royal

Code: W05-PK/LM Colour: Pink/Green

Code: W05-PK/RO Colour: Pink/Royal

Code: W05-SK/RO

Code: W05-WH/BK Colour: Sky/Royal Colour: White/Black Colour: White/Red