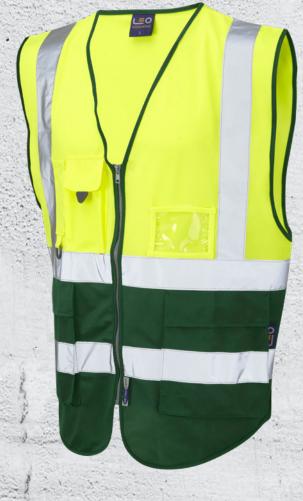

## Code: W11-Y/BT

Durable polyester trim | A host of external storage and pocket solutions

Shaped low rise design at hip to allow trouser pocket acess

Large area for printing/badging on front and rear

Part of a range of an incredible 17 colour combinations

## **SPECIFICATION**

FABRIC = 100% Knitted Polyester

COLOUR = Hi-Vis Yellow & Bottle Green

TRIM = Bottle Green

FASTENER = Zip

LENGTH = 76 - 81cm

SIZES = S - 6XL

FEATURES Deeper Arm Holes than Standard Waistcoats

Scooped Sides allowing Pocket Access

= ID Pocket

Mobile Phone Pocket

= 2 Front Bellowed Storage Pockets

Double Pen Pocket with D-Ring

| Size              | Small | Medium | Large   | XL      | XXL     | 3XL     | 4XL     | 5XL     | 6XL     |
|-------------------|-------|--------|---------|---------|---------|---------|---------|---------|---------|
| Chest To Fit (cm) | 86-94 | 94-102 | 102-110 | 110-118 | 118-126 | 126-134 | 134-142 | 142-150 | 150-158 |
| Waist To Fit (cm) | 82-90 | 90-98  | 98-106  | 106-114 | 114-122 | 122-130 | 130-138 | 138-146 | 146-154 |