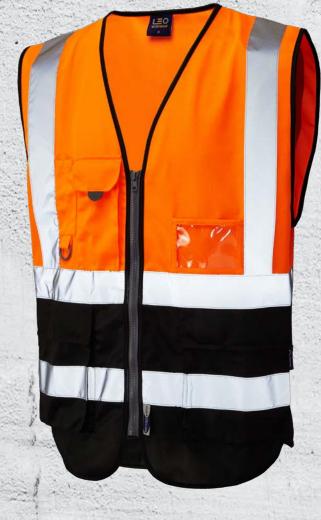

## Code: W11-O/BK

Durable polyester trim I A host of external storage and pocket solutions

Shaped low rise design at hip to allow trouser pocket acess

Large area for printing/badging on front and rear-

Part of a range of an incredible 17 colour combinations

## **SPECIFICATION**

**FABRIC** = 100% Knitted Polyester COLOUR = Hi-Vis Orange & Black

TRIM = Black FASTENER = Zip

LENGTH = 76 - 81cm = S - 6XLSIZES

FEATURES = Deeper Arm Holes than Standard Waistcoats

Scooped Sides allowing Pocket Access

= ID Pocket

Mobile Phone Pocket

= 2 Front Bellowed Storage Pockets

Double Pen Pocket with D-Ring

**CERTIFIED TO 25 WASH CYCLES** 

| Size              | Small | Medium | Large   | XL      | XXL     | 3XL     | 4XL     | 5XL     | 6XL     |
|-------------------|-------|--------|---------|---------|---------|---------|---------|---------|---------|
| Chest To Fit (cm) | 86-94 | 94-102 | 102-110 | 110-118 | 118-126 | 126-134 | 134-142 | 142-150 | 150-158 |
| Waist To Fit (cm) | 82-90 | 90-98  | 98-106  | 106-114 | 114-122 | 122-130 | 130-138 | 138-146 | 146-154 |