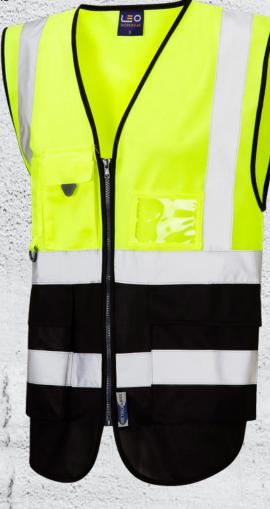

## Code: W11-Y/BK

Durable polyester trim | A host of external storage and pocket solutions

Shaped low rise design at hip to allow trouser pocket acess

Large area for printing/badging on front and rear !

Part of a range of an incredible 17 colour combinations

## **SPECIFICATION**

FABRIC = 100% Knitted Polyester
COLOUR = Hi-Vis Yellow & Black

TRIM = Black FASTENER = Zip

LENGTH = 76 - 81cm SIZES = S - 6XL

FEATURES Deeper Arm Holes than Standard Waistcoats

Scooped Sides allowing Pocket Access

= ID Pocket

Mobile Phone Pocket

= 2 Front Bellowed Storage Pockets

Double Pen Pocket with D-Ring

CERTIFIED TO 25 WASH CYCLES

|     | Size              | Small | Medium | Large   | XL      | XXL     | 3XL     | 4XL     | 5XL     | 6XL     |
|-----|-------------------|-------|--------|---------|---------|---------|---------|---------|---------|---------|
| 100 | Chest To Fit (cm) | 86-94 | 94-102 | 102-110 | 110-118 | 118-126 | 126-134 | 134-142 | 142-150 | 150-158 |
|     | Waist To Fit (cm) | 82-90 | 90-98  | 98-106  | 106-114 | 114-122 | 122-130 | 130-138 | 138-146 | 146-154 |