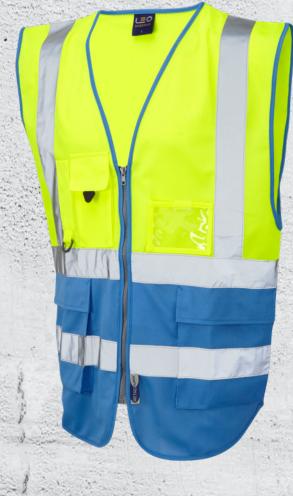

## Code: W11-Y/DS

Durable polyester trim | A host of external storage and pocket solutions

Shaped low rise design at hip to allow trouser pocket acess

Large area for printing/badging on front and rear-

Part of a range of an incredible 17 colour combinations

## **SPECIFICATION**

FABRIC = 100% Knitted Polyester

COLOUR = Hi-Vis Yellow & Deep Sky Blue

TRIM = Deep Sky Blue

FASTENER = Zip

LENGTH = 76 - 81cm

SIZES = S - 6XL

FEATURES Deeper Arm Holes than Standard Waistcoats

Scooped Sides allowing Pocket Access

= ID Pocket

Mobile Phone Pocket

= 2 Front Bellowed Storage Pockets

Double Pen Pocket with D-Ring

CERTIFIED TO 25 WASH CYCLES

| Size              | Small | Medium | Large   | XL      | XXL     | 3XL     | 4XL     | 5XL     | 6XL     |
|-------------------|-------|--------|---------|---------|---------|---------|---------|---------|---------|
| Chest To Fit (cm) | 86-94 | 94-102 | 102-110 | 110-118 | 118-126 | 126-134 | 134-142 | 142-150 | 150-158 |
| Waist To Fit (cm) | 82-90 | 90-98  | 98-106  | 106-114 | 114-122 | 122-130 | 130-138 | 138-146 | 146-154 |