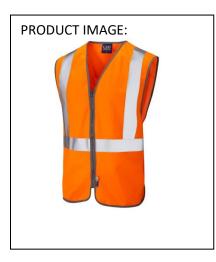

## **EU Declaration of Conformity**

PRODUCT TYPE: High Visibility Railway Zip Waistcoat

MANUFACTURER: Leo Textiles T/A LEO WORKWEAR

This declaration of conformity is issued under the sole responsibility of LEO WORKWEAR

Product ID: W15-O

Name: EGGESFORD

Model/Label LW-015

The above product is in conformity with the regulation (EU) 2016/425 and is identical to the PPE which is subject of EU certificate LECF100379854 (issue 2) issued by: